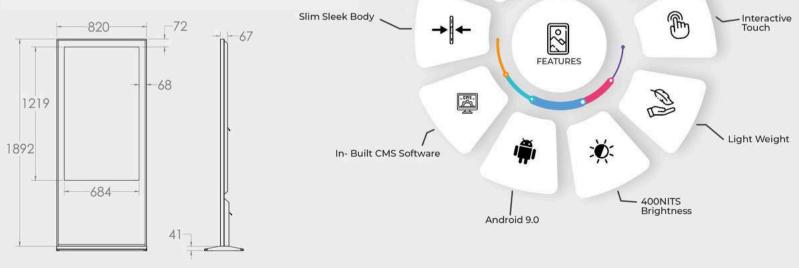

www.atiroh.com

| TOUCH & NON TOUCH DIGITAL KIOSK |                                     |                                                      |                                                      |
|---------------------------------|-------------------------------------|------------------------------------------------------|------------------------------------------------------|
|                                 |                                     | Non Touch                                            | Touch                                                |
| DISPLAY                         | Technology                          | IPS                                                  | IPS                                                  |
|                                 | Touch Technology                    | Non Touch                                            | IR Multi Touch                                       |
|                                 | Available Display Sizes             | 32, 43, 55, 65 Inches                                | 32, 43, 55, 65 Inches                                |
|                                 | Orientation                         | Portrait                                             | Portrait                                             |
|                                 | Aspect Ratio                        | 9:16                                                 | 9:16                                                 |
|                                 | Contrast Ratio                      | 3000: 01: 00                                         | 3000: 01: 00                                         |
|                                 | Brightness                          | 450 nits                                             | 450 nits                                             |
|                                 | Viewing Angle                       | 178° (H/V)                                           | 178° (H/V)                                           |
| COMPUTER                        | Processor                           | Amlogic S905X3 64bit Quad<br>core ARM Cortex A55 CPU | Amlogic S905X3 64bit Quad<br>core ARM Cortex A55 CPU |
|                                 | RAM                                 | 4 GB                                                 | 4 GB                                                 |
|                                 | Storage                             | 32 GB                                                | 32 GB                                                |
|                                 | <b>Response Time</b>                | < 8 ms                                               | <5 ms                                                |
|                                 | Networking                          | LAN, Wi-Fi                                           | LAN, Wi-Fi                                           |
| AUDIO                           | Inbuilt Speaker                     | 2 x 10W                                              | 2 x 10W                                              |
| PORTS                           | USB                                 | Available                                            | Available                                            |
|                                 | LAN, HDMI                           | Available                                            | Available                                            |
|                                 | AUDIO IN                            | Available                                            | Available                                            |
| SOFTWARE                        | OS                                  | Android 9                                            | Android 9                                            |
| MECHANICALS                     | Dimensions                          | 1900 x 820 x 350mm                                   | 1900 x 820 x 350mm                                   |
|                                 | Material                            | Mild Steel / Alluminum                               | Mild Steel / Alluminum                               |
| POWER                           | Power Supply                        | 100-240V AC                                          | 100-240V AC                                          |
|                                 | Power Consumption in operating mode | 75W Max                                              | 75W Max                                              |
| ENVIRONMENTAL                   | Operating Temperature               | < 45 Degree Celsius                                  | < 45 Degree Celsius                                  |
|                                 | Power Consumption                   | 50 W                                                 | 50 W                                                 |
|                                 | Duty Cycle                          | 24 X 7                                               | 24 X 7                                               |
| CERTIIFICATION                  | Certification                       | CE, ROHS, BIS                                        | CE, ROHS, BIS                                        |
| ACCESSORIES                     |                                     | LAN Cable, Power Cable, Remote,<br>AA Cell           | LAN Cable, Power Cable,<br>Remote, AA Cell           |