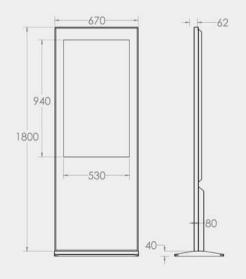

www.atiroh.com

| TOUCH & NON TOUCH DIGITAL KIOSK |                                     |                                                      |                                                      |
|---------------------------------|-------------------------------------|------------------------------------------------------|------------------------------------------------------|
|                                 |                                     | Non Touch                                            | Touch                                                |
| DISPLAY                         | Technology                          | IPS                                                  | IPS                                                  |
|                                 | Touch Technology                    | Non Touch                                            | IR Multi Touch                                       |
|                                 | Available Display Sizes             | 32, 43, 55, 65 Inches                                | 32, 43, 55, 65 Inches                                |
|                                 | Orientation                         | Portrait                                             | Portrait                                             |
|                                 | Aspect Ratio                        | 9:16                                                 | 9:16                                                 |
|                                 | Contrast Ratio                      | 3000: 01: 00                                         | 3000: 01: 00                                         |
|                                 | Brightness                          | 450 nits                                             | 450 nits                                             |
|                                 | Viewing Angle                       | 178° (H/V)                                           | 178° (H/V)                                           |
| COMPUTER                        | Processor                           | Amlogic S905X3 64bit Quad<br>core ARM Cortex A55 CPU | Amlogic S905X3 64bit Quad<br>core ARM Cortex A55 CPU |
|                                 | RAM                                 | 4 GB                                                 | 4 GB                                                 |
|                                 | Storage                             | 32 GB                                                | 32 GB                                                |
|                                 | <b>Response Time</b>                | < 8 ms                                               | <5 ms                                                |
|                                 | Networking                          | LAN, Wi-Fi                                           | LAN, Wi-Fi                                           |
| AUDIO                           | Inbuilt Speaker                     | 2 x 10W                                              | 2 x 10W                                              |
| PORTS                           | USB                                 | Available                                            | Available                                            |
|                                 | LAN, HDMI                           | Available                                            | Available                                            |
|                                 | AUDIO IN                            | Available                                            | Available                                            |
| SOFTWARE                        | OS                                  | Android 9                                            | Android 9                                            |
| MECHANICALS                     | Dimensions                          | 1900 x 820 x 350mm                                   | 1900 x 820 x 350mm                                   |
|                                 | Material                            | Mild Steel / Alluminum                               | Mild Steel / Alluminum                               |
| POWER                           | Power Supply                        | 100-240V AC                                          | 100-240V AC                                          |
|                                 | Power Consumption in operating mode | 75W Max                                              | 75W Max                                              |
| ENVIRONMENTAL                   | Operating Temperature               | < 45 Degree Celsius                                  | < 45 Degree Celsius                                  |
|                                 | Power Consumption                   | 50 W                                                 | 50 W                                                 |
|                                 | Duty Cycle                          | 24 X 7                                               | 24 X 7                                               |
| CERTIIFICATION                  | Certification                       | CE, ROHS, BIS                                        | CE, ROHS, BIS                                        |
| ACCESSORIES                     |                                     | LAN Cable, Power Cable, Remote,<br>AA Cell           | LAN Cable, Power Cable,<br>Remote, AA Cell           |