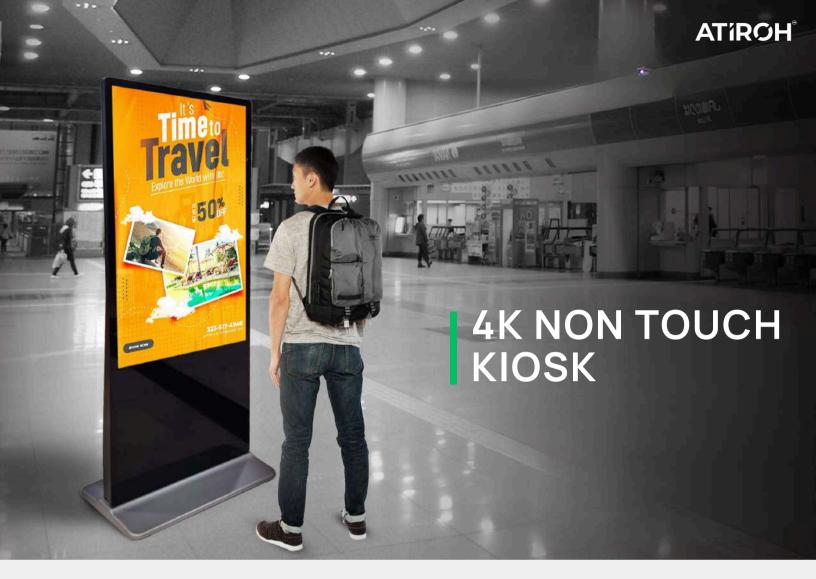

Stylish slim, Portable, Easy to use 4K Touch Kiosk with in built player to show any kind of content remotely through CMS.

FHD, Super Bright Displays

(AR)

Rugged Steel Construction

Ð

Stylish slim, Portable, Easy to use 4K Non Touch Kiosk with in built player to show any kind of content remotely through CMS.