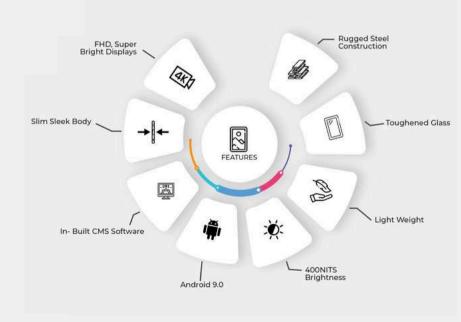

Stylish slim, Portable, Easy to use 4K Touch Kiosk with in built player to show any kind of content remotely through CMS.

FHD, Super Bright Displays

(AR)

Rugged Steel Construction

Ð

Stylish slim, Portable, Easy to use 4K Non Touch Kiosk with in built player to show any kind of content remotely through CMS.